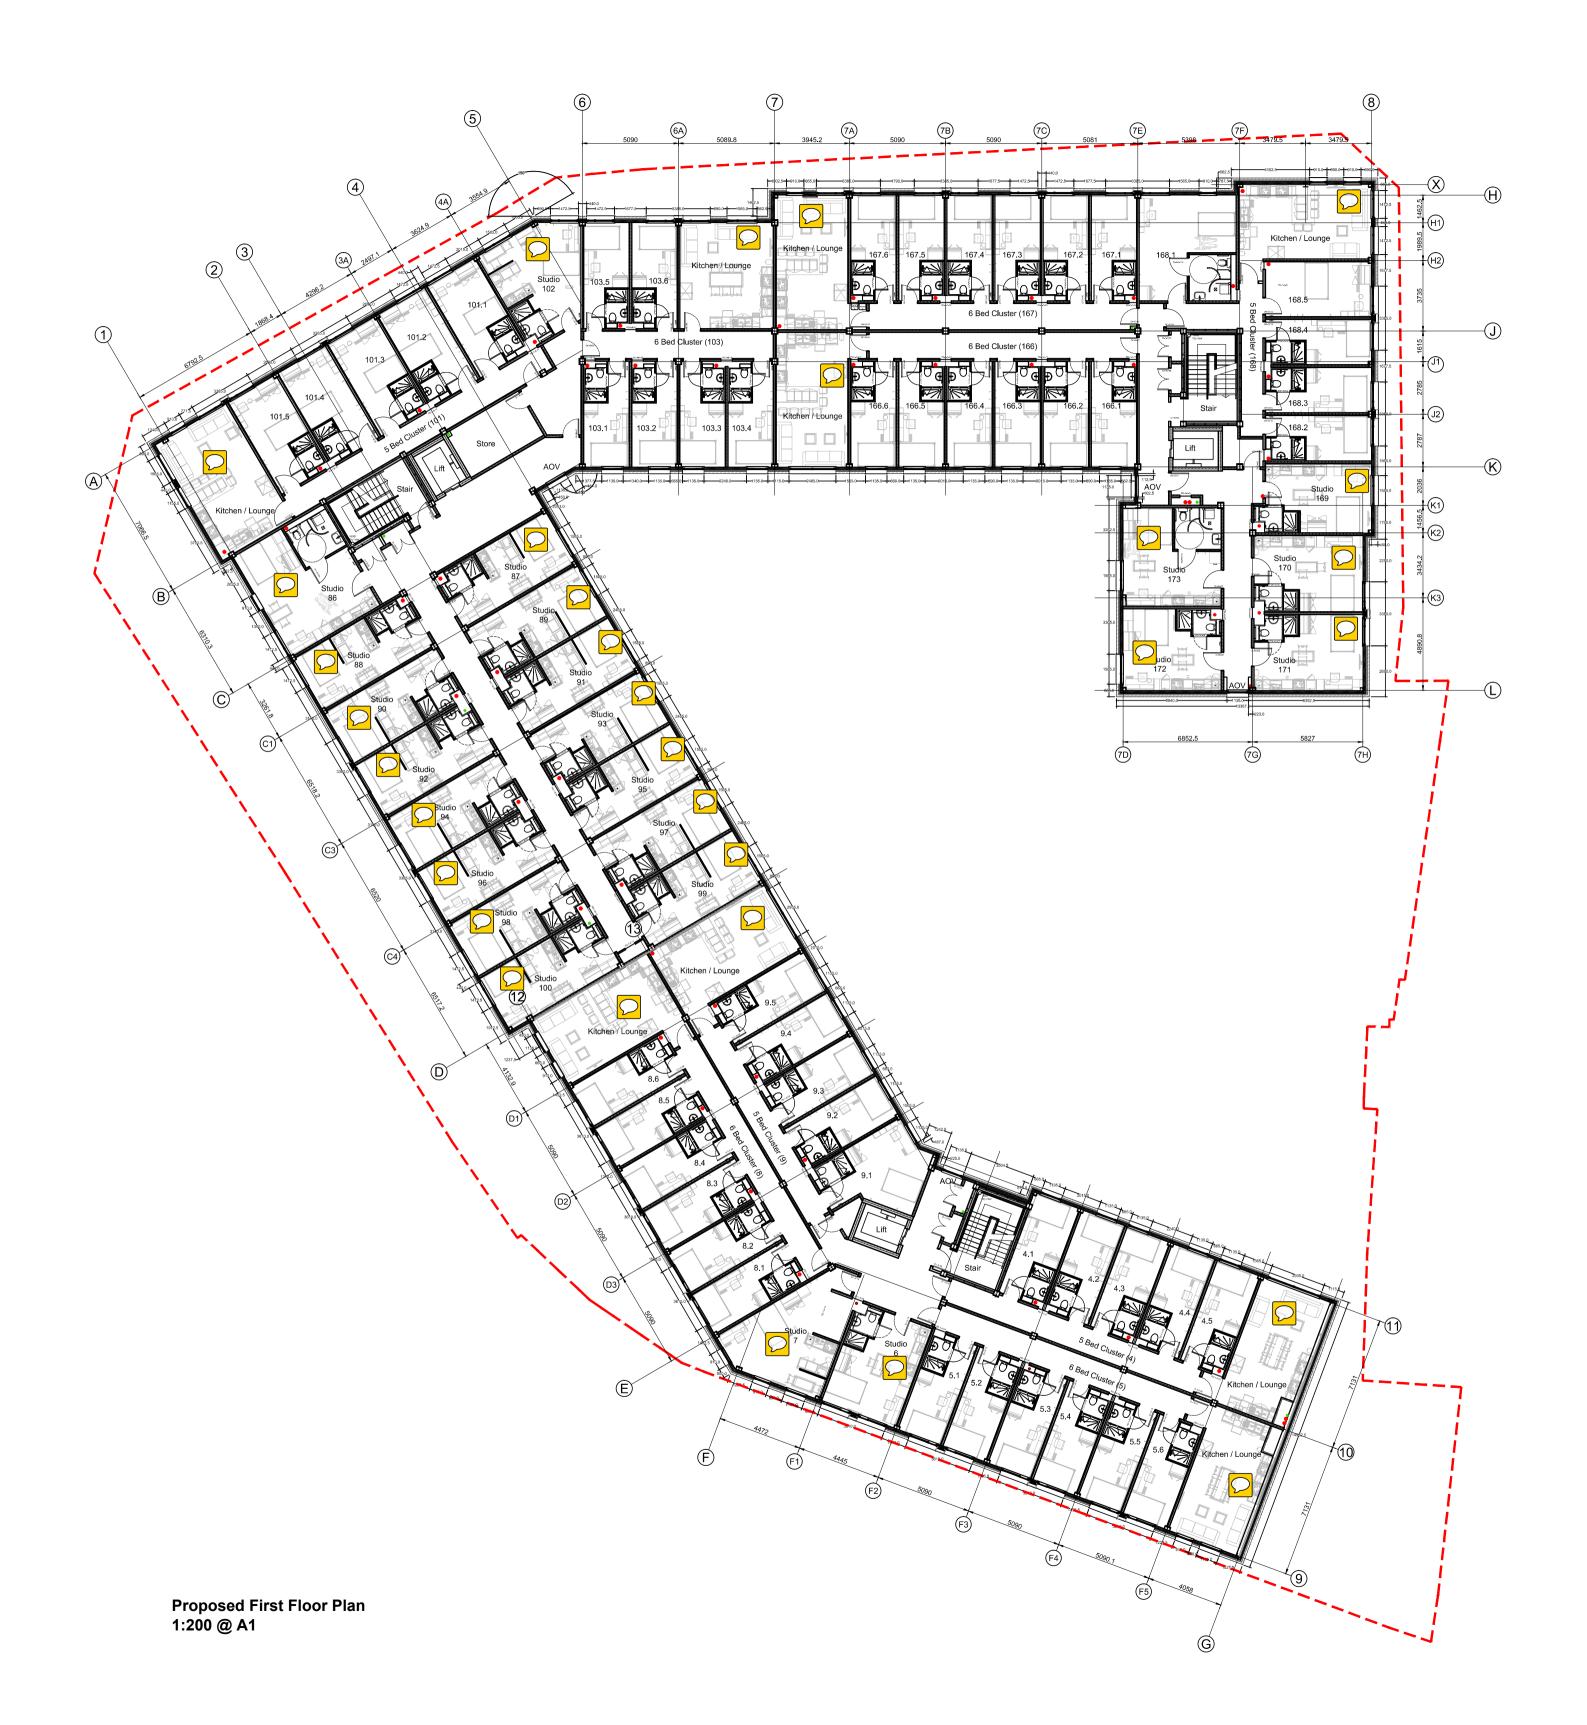

| Block A - First Floor |               | +65.440       |
|-----------------------|---------------|---------------|
| Room Number           | Room Type     | Room Area (M2 |
| 4.1                   | Cluster bed   | 13.50         |
| 4.2                   | Cluster bed   | 13.50         |
| 4.3                   | Cluster bed   | 13.50         |
| 4.4                   | Cluster bed   | 13.50         |
| 4.5                   | Cluster bed   | 13.50         |
| 5.1                   | Cluster bed   | 13.50         |
| 5.2                   | Cluster bed   | 13.50         |
| 5.3                   | Cluster bed   | 13.50         |
| 5.4                   | Cluster bed   | 13.50         |
| 5.5                   | Cluster bed   | 13.50         |
| 5.6                   | Cluster bed   | 13.50         |
| 6                     | Studio        | 23.50         |
| 7                     | Studio        | 28.50         |
| 8.1                   | Cluster bed   | 13.50         |
| 8.2                   | Cluster bed   | 13.50         |
| 8.3                   | Cluster bed   | 13.50         |
| 8.4                   | Cluster bed   | 13.50         |
| 8.5                   | Cluster bed   | 13.50         |
| 8.6                   | Cluster bed   | 13.50         |
| 9.1                   | Cluster + bed | 19.30         |
| 9.2                   | Cluster bed   | 13.50         |
| 9.3                   | Cluster bed   | 13.50         |
| 9.4                   | Cluster bed   | 13.50         |
| 9.5                   | Cluster bed   | 13.50         |

| Block B - First Floor |               | +65.440      |
|-----------------------|---------------|--------------|
| Room Number           | Room Type     | Room Area (M |
| 86                    | Studio DDA    | 33.22        |
| 87                    | Studio        | 21.22        |
| 88                    | Studio        | 21.22        |
| 89                    | Studio        | 21.22        |
| 90                    | Studio        | 21.22        |
| 91                    | Studio        | 21.22        |
| 92                    | Studio        | 21.22        |
| 93                    | Studio        | 21.22        |
| 94                    | Studio        | 21.22        |
| 95                    | Studio        | 21.22        |
| 96                    | Studio        | 21.22        |
| 97                    | Studio        | 21.22        |
| 98                    | Studio        | 21.22        |
| 99                    | Studio        | 21.22        |
| 100                   | Studio        | 21.22        |
| 101.1                 | Cluster + bed | 16.30        |
| 101.2                 | Cluster + bed | 16.30        |
| 101.3                 | Cluster + bed | 16.30        |
| 101.4                 | Cluster + bed | 16.30        |
| 101.5                 | Cluster + bed | 16.30        |
| 102                   | Studio        | 24.80        |
| 103.1                 | Cluster       | 13.50        |
| 103.2                 | Cluster       | 13.50        |
| 103.3                 | Cluster       | 13.50        |
| 103.4                 | Cluster       | 13.50        |
| 103.5                 | Cluster       | 13.50        |
| 103.6                 | Cluster       | 13.50        |

| Block C - First Floor |                 | +65.440      |
|-----------------------|-----------------|--------------|
| Room Number           | Room Type       | Room Area (M |
| 166.1                 | Cluster bed     | 13.50        |
| 166.2                 | Cluster bed     | 13.50        |
| 166.3                 | Cluster bed     | 13.50        |
| 166.4                 | Cluster bed     | 13.50        |
| 166.5                 | Cluster bed     | 13.50        |
| 166.6                 | Cluster bed     | 13.50        |
| 167.1                 | Cluster bed     | 13.50        |
| 167.2                 | Cluster bed     | 13.50        |
| 167.3                 | Cluster bed     | 13.50        |
| 167.4                 | Cluster bed     | 13.50        |
| 167.5                 | Cluster bed     | 13.50        |
| 167.6                 | Cluster bed     | 13.50        |
| 168.1                 | Cluster bed DDA | 28.40        |
| 168.2                 | Cluster bed     | 13.50        |
| 168.3                 | Cluster bed     | 13.50        |
| 168.4                 | Cluster bed     | 13.50        |
| 168.5                 | Cluster + bed   | 16.00        |
| 169                   | Studio          | 21.50        |
| 170                   | Studio          | 23.00        |
| 171                   | Studio          | 23.00        |
| 172                   | Studio          | 22.00        |
| 173                   | Studio DDA      | 26.70        |